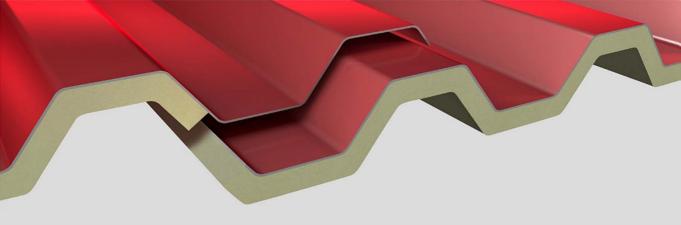

#### ADVANTAGES OF ISTANBUL MAVI ISOTRAPEZ

The single sheet panel of İstanbul Mavi Isotrapez is used for the roof and wall cladding of the buildings. Isotrapez, with its 9 ribs profiled outer sheet and polyurethane core inner sheet, is a version of traditional single sheet with better thermal insulation and acoustic performance as well as humidity resistance and load-carrying feature. The most important feature of it is that it ensures waterproofing even in low-slopes through the exclusive side-lap design.

#### SPECIAL SIDE OVERLAPPING