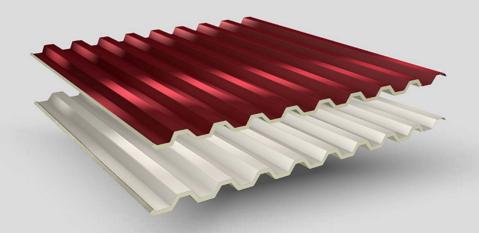

#### ADVANTAGES OF ISTANBUL MAVI ISOTRAPEZ

The single sheet panel of İstanbul Mavi Isotrapez is used for the roof and wall cladding of the buildings. Isotrapez, with its 9 ribs profiled outer sheet and polyurethane core inner sheet, is a version of traditional single sheet with better thermal insulation and acoustic performance as well as humidity resistance and load-carrying feature. The most important feature of it is that it ensures waterproofing even in low-slopes through the exclusive side-lap design.

#### **PRODUCT FEATURES**

| Product Code           | RP-9T                                       |
|------------------------|---------------------------------------------|
| Outer Sheet            | 9 Ribs Profiled                             |
| Outer Sheet Metal Type | Pre-painted Galvanized Sheet                |
| Outer Sheet Color      | RAL 9002, RAL 3004                          |
| Sheet Thickness        | 0.40 - 0.50 - 0.60 mm                       |
| Length Option          | 4, 5, 6, 7, 8 linear meter                  |
| Insulation Core        | Polyurethane                                |
| Insulation Thickness   | 15 mm                                       |
| Inner Sheet            | Polyethylene Film or optional Aluminum Foil |
| Place of Production    | Teknopanel İzmir Factory                    |