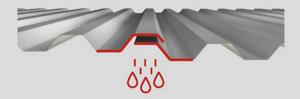

#### ADVANTAGES OF ISTANBUL MAVI ISOTRAPEZ

The single sheet panel of İstanbul Mavi Isotrapez is used for the roof and wall cladding of the buildings. Isotrapez, with its 9 ribs profiled outer sheet and polyurethane core inner sheet, is a version of traditional single sheet with better thermal insulation and acoustic performance as well as humidity resistance and load-carrying feature. The most important feature of it is that it ensures waterproofing even in low-slopes through the exclusive side-lap design.

#### **PRODUCT FEATURES**

| Product Code           | RP-9T                                       |
|------------------------|---------------------------------------------|
| Outer Sheet            | 9 Ribs Profiled                             |
| Outer Sheet Metal Type | Pre-painted Galvanized Sheet                |
| Outer Sheet Color      | RAL 9002, RAL 3004                          |
| Sheet Thickness        | 0.40 - 0.50 - 0.60 mm                       |
| Length Option          | 4, 5, 6, 7, 8 linear meter                  |
| Insulation Core        | Polyurethane                                |
| Insulation Thickness   | 15 mm                                       |
| Inner Sheet            | Polyethylene Film or optional Aluminum Foil |
| Place of Production    | Teknopanel İzmir Factory                    |