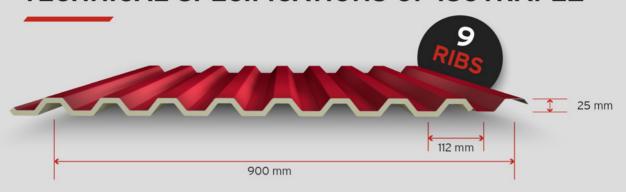

#### **TECHNICAL SPECIFICATIONS OF ISOTRAPEZ**

#### **PRODUCT FEATURES**

| Product Code           | RP-9T                                       |
|------------------------|---------------------------------------------|
| Outer Sheet            | 9 Ribs Profiled                             |
| Outer Sheet Metal Type | Pre-painted Galvanized Sheet                |
| Outer Sheet Color      | RAL 9002, RAL 3004                          |
| Sheet Thickness        | 0.40 - 0.50 - 0.60 mm                       |
| Length Option          | 4, 5, 6, 7, 8 linear meter                  |
| Insulation Core        | Polyurethane                                |
| Insulation Thickness   | 15 mm                                       |
| Inner Sheet            | Polyethylene Film or optional Aluminum Foil |
| Place of Production    | Teknopanel İzmir Factory                    |