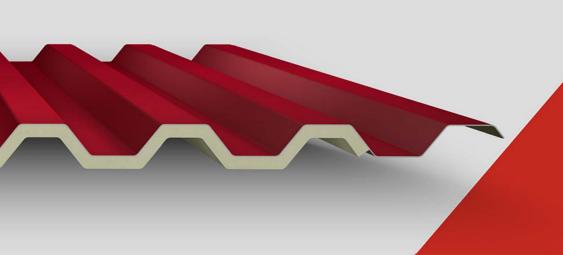

#### ADVANTAGES OF ISTANBUL MAVI ISOTRAPEZ

The single sheet panel of İstanbul Mavi Isotrapez is used for the roof and wall cladding of the buildings. Isotrapez, with its 9 ribs profiled outer sheet and polyurethane core inner sheet, is a version of traditional single sheet with better thermal insulation and acoustic performance as well as humidity resistance and load-carrying feature. The most important feature of it is that it ensures waterproofing even in low-slopes through the exclusive side-lap design.

#### SPECIAL SIDE OVERLAPPING